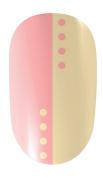

## **CREATE THIS LOOK**

Apply 1 coat of GelColor Base Coat to properly prepped nails. Cure 30 seconds in Dual Cure LED Light.

1

Using a detailing brush, apply 2 coats of **GelColor Hopelessly Devoted to OPI** to the left half of the nail. Cure each coat 30 seconds.

3

With a dotter tool and **GelColor Meet A Boy As Cute Can Be**, apply 4 dots to the left side of nail, closest to the free edge. Flash cure 15 seconds or less.

2

Using a detailing brush, apply 2 coats of GelColor GelColor Meet A Boy Cute As Can Be to the right half of the nail. Cure each coat 30 seconds.

4

With a dotter tool and **GelColor Hopelessly Devoted to OPI**, apply 4
dots to the right side of nail, closest
to the cuticle area. Cure 30 seconds.

Apply 1 coat of GelColor Top Coat. Cure 30 seconds. Cleanse nails with a Nail Wipe saturated with N.A.S. 99.