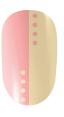

3

With a dotter tool and **GelColor Meet A Boy As Cute Can Be**, apply 4 dots to the left side of nail, closest to the free edge. Flash cure 15 seconds or less.

2

Using a detailing brush, apply 2 coats of GelColor GelColor Meet A Boy Cute As Can Be to the right half of the nail. Cure each coat 30 seconds.

4

With a dotter tool and **GelColor Hopelessly Devoted to OPI**, apply 4
dots to the right side of nail, closest
to the cuticle area. Cure 30 seconds.

Apply 1 coat of GelColor Top Coat. Cure 30 seconds. Cleanse nails with a Nail Wipe saturated with N.A.S. 99.