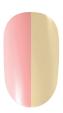

## **CREATE THIS LOOK**

Apply 1 coat of GelColor Base Coat to properly prepped nails. Cure 30 seconds in Dual Cure LED Light.

1

Using a detailing brush, apply 2 coats of **GelColor Hopelessly Devoted to OPI** to the left half of the nail. Cure each coat 30 seconds.

3

With a dotter tool and **GelColor Meet A Boy As Cute Can Be**, apply 4 dots to the left side of nail, closest to the free edge. Flash cure 15 seconds or less.

2

Using a detailing brush, apply 2 coats of GelColor GelColor Meet A Boy Cute As Can Be to the right half of the nail. Cure each coat 30 seconds.