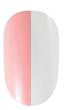

## **CREATE THIS LOOK**

Apply 1 coat of GelColor Base Coat to properly prepped nails. Cure 30 seconds in Dual Cure LED Light.

1

Using a detailing brush, apply 2 coats of **GelColor Hopelessly Devoted to OPI** to the left half of the nail. Cure each coat 30 seconds.