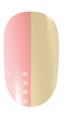

## **CREATE THIS LOOK**

Apply 1 coat of GelColor Base Coat to properly prepped nails. Cure 30 seconds in Dual Cure LED Light.

1

Using a detailing brush, apply 2 coats of **GelColor Hopelessly Devoted to OPI** to the left half of the nail. Cure each coat 30 seconds.

3

With a dotter tool and **GelColor Meet A Boy As Cute Can Be**, apply 4 dots to the left side of nail, closest to the free edge. Flash cure 15 seconds or less.

2

Using a detailing brush, apply 2 coats of GelColor GelColor Meet A Boy Cute As Can Be to the right half of the nail. Cure each coat 30 seconds.

4

With a dotter tool and **GelColor Hopelessly Devoted to OPI**, apply 4
dots to the right side of nail, closest
to the cuticle area. Cure 30 seconds.

Apply 1 coat of GelColor Top Coat. Cure 30 seconds. Cleanse nails with a Nail Wipe saturated with N.A.S. 99.