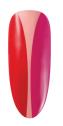

## **CREATE THIS LOOK**

Apply 1 coat of GelColor Base Coat to properly prepped nails. Cure 30 seconds in Dual Cure LED Light.

1 Apply 2 coats of **GelColor Hopelessly Devoted to OPI.** Cure each coat 30 seconds.

3

With a detailing brush and **GelColor Tell Me About It Stud**, draw another semi-circle near the right sidewall and fill in. Cure 30 seconds.

## 2

With a detailing brush and **GelColor** You're The Shade That I Want, draw a semi-circle near the left sidewall and fill in. Cure 30 seconds.

Apply 1 coat of GelColor Top Coat. Cure 30 seconds. Cleanse nails with a Nail Wipe saturated with N.A.S. 99.