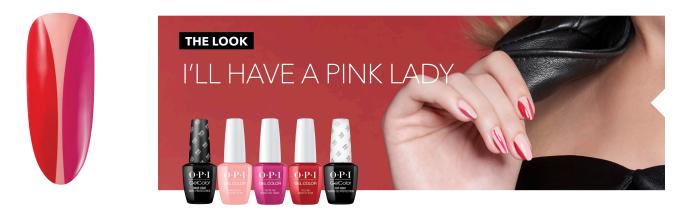

## **OPI**STEP**BY**STEP OPI GelColor

## **CREATE THIS LOOK**

Apply 1 coat of GelColor Base Coat to properly prepped nails. Cure 30 seconds in Dual Cure LED Light.

1 Apply 2 coats of **GelColor Hopelessly Devoted to OPI.** Cure each coat 30 seconds.

## PRODUCTS USED

**OPI** GelColor Base Coat

OPI GelColor Tell Me About It Stud OPI GelColor Top Coat N.A.S. 99 Cleansing Solution

OPI GelColor Hopelessly Devoted to OPI

. Expert Touch Nail Wipe OPI Dual Cure LED Light Detailing Brush