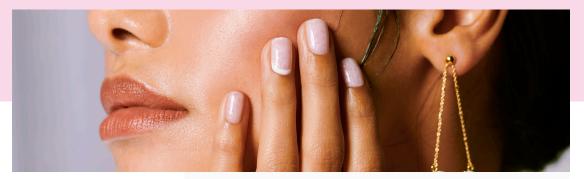

## I'M CHIFFON-D OF MARBLE

#### FEATURING

GELCOLOR

Begin by applying 1 coat of **Base Coat** to properly prepped nails. Cure 30 seconds in **Dual Cure LED Light**.

1Apply 1 coat of Baby, Take a Vow.Cure 30 seconds. Apply a 2nd coat ofBaby, Take a Vow but do not cure.

3 Drag your nail art brush through the colors, alternating the direction to create a marble-like effect. Cure 30 seconds.

Finish with 1 coat of **Top Coat**. Cure 30 seconds in **Dual Cure LED Light**. Cleanse nails with a **Nail Wipe** saturated with **N.A.S. 99**.