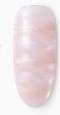

3 Drag your nail art brush through the colors, alternating the direction to create a marble-like effect. Cure 30 seconds.

Finish with 1 coat of **Top Coat**. Cure 30 seconds in **Dual Cure LED Light**. Cleanse nails with a **Nail Wipe** saturated with **N.A.S. 99**.