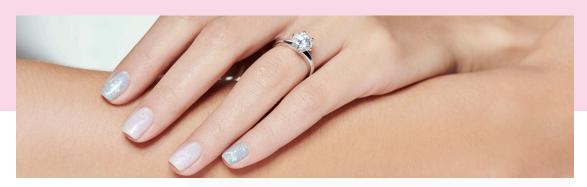

## CHROME SKIES

Begin by applying 1 coat of **Base Coat** to properly prepped nails.

Cure 30 seconds in **Dual Cure LED Light**.

1 Apply 1 coat of **Ring Bare-er**. Cure 30 seconds. Apply a 2nd coat of **Ring Bare-er** and do not cure.

Using a fluffy cosmetic brush, sprinkle on Blue "Plate" Special Powder. Cure 30 seconds.

Remove excess powder and cleanse cuticle area with a Nail Wipe saturated with N.A.S. 99.

Finish with 1 coat of **No-Cleanse Top Coat**. Cure 30 seconds in **Dual Cure LED Light**.