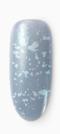

Using a fluffy cosmetic brush, sprinkle on Blue "Plate" Special Powder. Cure 30 seconds.

Remove excess powder and cleanse cuticle area with a Nail Wipe saturated with N.A.S. 99.

Finish with 1 coat of **No-Cleanse Top Coat**. Cure 30 seconds in **Dual Cure LED Light**.