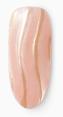

#### OPI GEL COLOR/ CHROME EFFECTS PRODUCTS USED:

- Base Coat
- Bare My Soul
- Chiffon-d of You
- Nail Art Brush
- No-Cleanse Top Coat
- Gold Digger Powder
- Dual Cure LED Light

Begin by applying 1 coat of **Base Coat** to properly prepped nails.

Cure 30 seconds in **Dual Cure LED Light**.

1 Apply 2 coats of **Bare My Soul**. Cure each coat 30 seconds.

Using a Nail Art Brush and **Chiffon-d of You**, 2 paint diagonal waves. Cure 30 seconds.

3 | Using a Nail Art Brush, apply **No-Cleanse Top Coat** to waves. Cure 30 seconds.

Using a sponge tipped applicator, rub in **Gold Digger** 4 Powder to waves. Remove excess powder.

Finish with 1 coat of **No-Cleanse Top Coat**. Cure 30 seconds in **Dual Cure LED Light**.

MORE AT OPI.COM