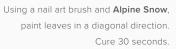

### STEP BY STEPS

Begin by applying 1 coat of **GelColor Base Coat** to properly prepped nails.

Cure 30 seconds in **Dual Cure LED Light**.

Apply 2 coats of **Black Onyx** or **Lady in Black.** Cure each coat 30 seconds. Remove gel residue with a **Nail Wipe** saturated with **N.A.S. 99.** 