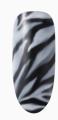

3 Apply PUMP Up the Volume, V-I-Pink
Passes, and Dance Party 'Teal Dawn on
top of leaves. Cure 30 seconds.

Finish with 1 coat of **GelColor Top Coat**.

Cure 30 seconds in **Dual Cure LED Light**. Cleanse nails with a **Nail Wipe** saturated with **N.A.S. 99**.