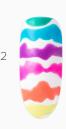

No-Cleanse Top Coat. Cure 30 seconds in

Dual Cure LED Light and 60 seconds in all other OPI Lights.

Using a nail art brush, apply wavey lines of Dance Party 'Teal Dawn, Music is My Muse, Positive Vibes Only, V-I-Pink Passes, Orange You a Rock Star? and PUMP Up the Volume. Do not cure.

For texture, sprinkle on Clear Color Set

Powder over the entire nail. Tap off the
excess and do not brush off powder.

Cure 60 seconds in **Dual Cure LED Light**.

Brush off loose powder.

MORE AT OPI.COM