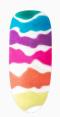

### RAINBOW RAVE

## OPI GEL COLOR

| PRODUCTS USED: |                                          |
|----------------|------------------------------------------|
|                | Base Coat                                |
|                | Alpine Snow                              |
|                | Chrome Effects No-Cleanse Top Coat       |
|                | Dance Party 'Teal Dawn                   |
|                | Music is My Muse                         |
|                | Positive Vibes Only                      |
|                | Orange You a Rock Star?                  |
|                | PUMP Up the Volume                       |
|                | V-I-Pink Passes                          |
|                | Powder Perfection Clear Color Set Powder |
|                | Dual Cure LED Light                      |

#### STEP BY STEPS

Begin by applying 1 coat of **GelColor Base Coat** to properly prepped nails.

Cure 30 seconds in **Dual Cure LED Light**.

Apply 2 coats of Alpine Snow. Cure each coat 30 seconds. Apply 1 coat of Chrome Effects

No-Cleanse Top Coat. Cure 30 seconds in

Dual Cure LED Light and 60 seconds in all other OPI Lights.

Using a nail art brush, apply wavey lines of Dance Party 'Teal Dawn, Music is My Muse, Positive Vibes Only, V-I-Pink Passes, Orange You a Rock Star? and PUMP Up the Volume. Do not cure.

For texture, sprinkle on Clear Color Set

Powder over the entire nail. Tap off the
excess and do not brush off powder.

Cure 60 seconds in **Dual Cure LED Light**.

Brush off loose powder.

MORE AT OPI.COM