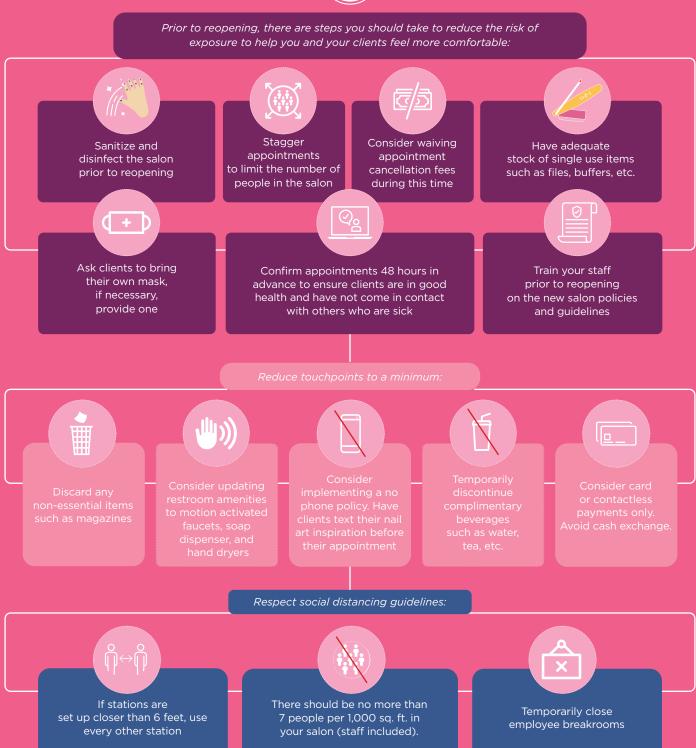

## **BACK TO SALON GUIDELINES**

It's almost time to reopen your salon. Your clients miss you and you're ready to do some nails. That's why we have created a suggestive checklist to help you get back to business confidently and safely! When in doubt, check with your state or local state board for guidelines.