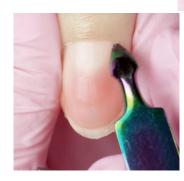

Apply Swiss Hand Guard Gel to each cuticle. Push back the eponychium to reveal the true cuticle with a Pusher Plus Cuticle Pusher. If using an e-file, use a diamond prepper bit & skip Swiss Hand Guard Gel.

Gently remove residue with a Nail Wipe saturated with N.A.S. 99.

SKIP TO STEP 9

IF PREPPING BY E-FILE.

Use the Dexterity Nail Plate Cleaner to remove excess non-living tissue.

If necessary, remove any hangnails and remaining non-living tissue with the AccuNip Cuticle Nipper.