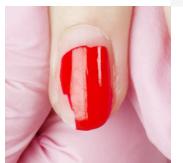

Both client and technician wash hands with Swiss Blue Soap. Sanitize hands with Swiss Hand Guard Gel.

2

Remove any polish with a Nail Wipe saturated with Lacquer Remover.

Trim nails if needed and shape as desired with the EDGE 240 File.