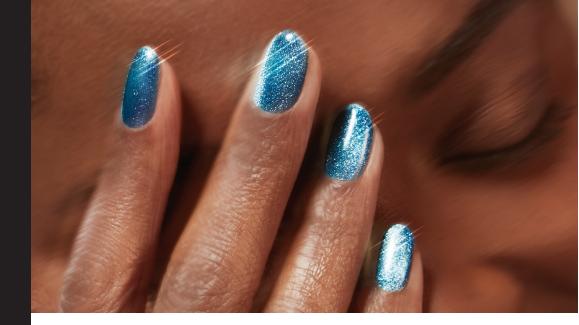

## SINGLE COLOR APPLICATION VELVET VISION | GEL COLOR

### **STEP BY STEPS**

Apply 1 coat of Stay Classic or Stay Strong Base Coat. Cure for 30 seconds.

2

Apply 1 coat of Teal Trance to all 5 fingers. Do not cure.

On each finger, place and hold the magnet on corner 1 of the nail then move to corner 2, 3 and 4. Avoid getting too close to the gel as it is not cured. Once desired effect is achieved on all 5 fingers, cure for 30 seconds.

Repeat Step 2 for full coverage.

FINISH

Finish with 1 coat of Stay Shiny Top Coat. Cleanse nails with an Expert Touch Nail Wipe saturated in N.A.S 99. Apply ProSpa Nail & Cuticle oil and massage in.

Complete GEL COLOR Nail Prep Step by Steps BEFORE YOU BEGIN

#### PRO TIP

When applying VELVET VISION, cap the free edge first to avoid interrupting how the magnetic pigments lay.