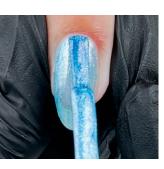

### **STEP BY STEPS**

Apply 1 coat of Stay Classic or Stay Strong Base Coat. Cure for 30 seconds.

2

Apply 1 coat of Teal Trance to all 5 fingers. Do not cure.

On each finger, place and hold the magnet on corner 1 of the nail then move to corner 2, 3 and 4. Avoid getting too close to the gel as it is not cured. Once desired effect is achieved on all 5 fingers, cure for 30 seconds.

Repeat Step 2 for full coverage.

FINISH

Finish with 1 coat of Stay Shiny Top Coat. Cleanse nails with an Expert Touch Nail Wipe saturated in N.A.S 99. Apply ProSpa Nail & Cuticle oil and massage in.

Complete GEL COLOR Nail Prep Step by Steps BEFORE YOU BEGIN