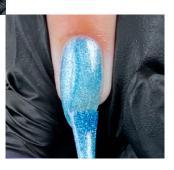

### **STEP BY STEPS**

Apply 1 coat of Stay Classic or Stay Strong Base Coat. Cure for 30 seconds.

2

Apply 1 coat of Teal Trance to all 5 fingers. Do not cure.

On each finger, place and hold the magnet on corner 1 of the nail then move to corner 2, 3 and 4. Avoid getting too close to the gel as it is not cured. Once desired effect is achieved on all 5 fingers, cure for 30 seconds.

Repeat Step 2 for full coverage.

FINISH

Finish with 1 coat of Stay Shiny Top Coat. Cleanse nails with an Expert Touch Nail Wipe saturated in N.A.S 99. Apply ProSpa Nail & Cuticle oil and massage in.

Complete GEL COLOR Nail Prep Step by Steps BEFORE YOU BEGIN