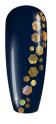

## DIAMOND IN THE BLUFF

Complete Powder Perfection Nail Prep Step by Steps

**BEFORE** YOU **BEGIN!** 

Apply Powder Perfection Base Coat in a diagonal swipe down the nail. Using a crystal applicator, place gold paillettes in the base coat filling in smaller spaces with the smaller glitter. Reapply base coat as needed. Dip in Powder Perfection Clear Color Set Powder.

Apply Powder Perfection Base Coat in a diagonal swipe down the left side of the nail and the right making sure not to cover the paillettes. Immediately dip in Powder Perfection Suzi Takes a Sound Bath. Repeat for coverage.

Apply Powder Perfection Base Coat to the nail and immediately dip in Powder Perfection Clear Color Set Powder. Apply a generous coat of Powder Perfection Activator and allow to dry 1-2 minutes (4 minutes for international).