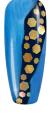

## DIAMOND IN THE BLUFF

Complete Powder Perfection Nail Prep Step by Steps

**BEFORE** YOU **BEGIN!** 

Apply Powder Perfection Base Coat in a diagonal swipe down the nail. Using a crystal applicator, place gold paillettes in the base coat filling in smaller spaces with the smaller glitter. Reapply base coat as needed. Dip in Powder Perfection Clear Color Set Powder.

Apply Powder Perfection Base Coat in a diagonal swipe down the left side of the nail and the right making sure not to cover the paillettes. Immediately dip in Powder Perfection Suzi Takes a Sound Bath. Repeat for coverage.

Apply Powder Perfection Base Coat to the nail and immediately dip in Powder Perfection Clear Color Set Powder. Apply a generous coat of Powder Perfection Activator and allow to dry 1-2 minutes (4 minutes for international).