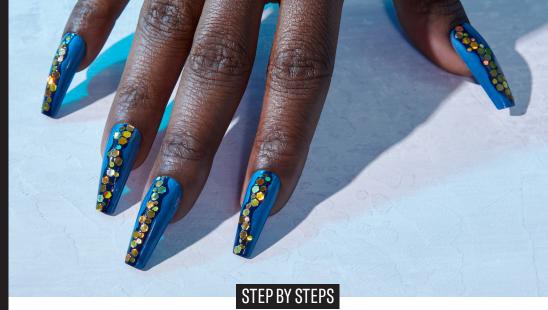

## DIAMOND IN THE BLUFF

Complete Powder Perfection Nail Prep Step by Steps

**BEFORE** YOU **BEGIN!** 

Apply Powder Perfection Base Coat in a diagonal swipe down the nail. Using a crystal applicator, place gold paillettes in the base coat filling in smaller spaces with the smaller glitter. Reapply base coat as needed. Dip in Powder Perfection Clear Color Set Powder.

Apply Powder Perfection Base Coat in a diagonal swipe down the left side of the nail and the right making sure not to cover the paillettes. Immediately dip in Powder Perfection Suzi Takes a Sound Bath. Repeat for coverage.

Apply Powder Perfection Base Coat to the nail and immediately dip in Powder Perfection Clear Color Set Powder. Apply a generous coat of Powder Perfection Activator and allow to dry 1-2 minutes (4 minutes for international).