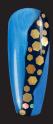

## DIAMOND IN THE BLUFF

Complete Powder Perfection Nail Prep Step by Steps

**BEFORE** YOU **BEGIN!** 

Apply Powder Perfection Base Coat in a diagonal swipe down the nail. Using a crystal applicator, place gold paillettes in the base coat filling in smaller spaces with the smaller glitter. Reapply base coat as needed. Dip in Powder Perfection Clear Color Set Powder.

Apply Powder Perfection Base Coat in a diagonal swipe down the left side of the nail and the right making sure not to cover the paillettes. Immediately dip in Powder Perfection Suzi Takes a Sound Bath. Repeat for coverage.