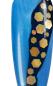

## DIAMOND IN THE BLUFF

Complete Powder Perfection Nail Prep Step by Steps

**BEFORE** YOU **BEGIN!** 

Apply Powder Perfection Base Coat in a diagonal swipe down the nail. Using a crystal applicator, place gold paillettes in the base coat filling in smaller spaces with the smaller glitter. Reapply base coat as needed. Dip in Powder Perfection Clear Color Set Powder.

Apply Powder Perfection Base Coat in a diagonal swipe down the left side of the nail and the right making sure not to cover the paillettes. Immediately dip in Powder Perfection Suzi Takes a Sound Bath. Repeat for coverage.

Apply Powder Perfection Base Coat to the nail and immediately dip in Powder Perfection Clear Color Set Powder. Apply a generous coat of Powder Perfection Activator and allow to dry 1-2 minutes (4 minutes for international).