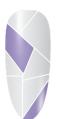

3

Apply Top Coat after this step for minimalistic nail art or complete the full inspired look.

Using a detailing brush, fill in the shape nearest the cuticle area and nearest the free edge with **GelColor Don't Toot My Flute**. Cure 30 seconds.

4

Using a detailing brush, fill in 2 more triangles with **GelColor Seven Wonders** of **OPI**. Cure 30 seconds.

5

Using a detailing brush, fill in 2 more triangles with **GelColor Grandma Kissed a Gaucho**. Cure 30 seconds.

6

Using a detailing brush, fill in the remaining triangles with **GelColor Alpaca My Bags.** Cure 30 seconds.

**PROTIP**: If necessary, fill any gaps or patches and straighten lines. Cure 30 seconds.

Apply 1 coat of GelColor Top Coat. Cure 30 seconds. Cleanse nails with a Nail Wipe saturated with N.A.S. 99.