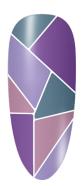

## **CREATE THIS LOOK**

Apply 1 coat of GelColor Base Coat to properly prepped nails. Cure 30 seconds in Dual Cure LED Light.

1

Apply 1 coat of **GelColor Alpine Snow**. Cure 30 seconds.

2

Using a detailing brush, draw overlapping lines in various directions with **GelColor Alpine Snow**. Flash cure 15 seconds or less.

3

Apply Top Coat after this step for minimalistic nail art or complete the full inspired look.

Using a detailing brush, fill in the shape nearest the cuticle area and nearest the free edge with **GelColor Don't Toot My Flute**. Cure 30 seconds.

4

Using a detailing brush, fill in 2 more triangles with **GelColor Seven Wonders** of **OPI**. Cure 30 seconds.

5

Using a detailing brush, fill in 2 more triangles with **GelColor Grandma Kissed a Gaucho**. Cure 30 seconds.

6

Using a detailing brush, fill in the remaining triangles with **GelColor Alpaca My Bags.** Cure 30 seconds.

**PROTIP**: If necessary, fill any gaps or patches and straighten lines. Cure 30 seconds.

Apply 1 coat of GelColor Top Coat. Cure 30 seconds. Cleanse nails with a Nail Wipe saturated with N.A.S. 99.