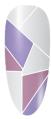

## **CREATE THIS LOOK**

Apply 1 coat of GelColor Base Coat to properly prepped nails. Cure 30 seconds in Dual Cure LED Light.

1

Apply 1 coat of **GelColor Alpine Snow**. Cure 30 seconds.

2

Using a detailing brush, draw overlapping lines in various directions with **GelColor Alpine Snow**. Flash cure 15 seconds or less.

3

Apply Top Coat after this step for minimalistic nail art or complete the full inspired look.

Using a detailing brush, fill in the shape nearest the cuticle area and nearest the free edge with **GelColor Don't Toot My Flute**. Cure 30 seconds.

4

Using a detailing brush, fill in 2 more triangles with **GelColor Seven Wonders** of **OPI**. Cure 30 seconds.

5

Using a detailing brush, fill in 2 more triangles with **GelColor Grandma Kissed a Gaucho**. Cure 30 seconds.

6

Using a detailing brush, fill in the remaining triangles with **GelColor Alpaca My Bags.** Cure 30 seconds.

**PROTIP**: If necessary, fill any gaps or patches and straighten lines. Cure 30 seconds.

Apply 1 coat of GelColor Top Coat. Cure 30 seconds. Cleanse nails with a Nail Wipe saturated with N.A.S. 99.