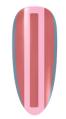

## **CREATE THIS LOOK**

Apply 1 coat of GelColor Base Coat to properly prepped nails. Cure 30 seconds in Dual Cure LED Light.

1 Apply 2 coats of **GelColor My Solar Clock is Ticking.** Cure each coat 30 seconds.

Repeat previous steps for coverage. Cure 30 seconds.

## 2

Using a detailing brush, apply GelColor Lima Tell You About This Color! in a rectangular shape in the center of the nail. Flash cure 15 seconds or less.

Apply 1 coat of GelColor Top Coat. Cure 30 seconds. Cleanse nails with a Nail Wipe saturated with N.A.S. 99.