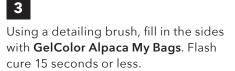

## 2

Using a detailing brush, apply GelColor Lima Tell You About This Color! in a rectangular shape in the center of the nail. Flash cure 15 seconds or less.

Apply 1 coat of GelColor Top Coat. Cure 30 seconds. Cleanse nails with a Nail Wipe saturated with N.A.S. 99.