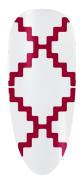

## **CREATE THIS LOOK**

Apply 1 coat of GelColor Base Coat to properly prepped nails. Cure 30 seconds in Dual Cure LED Light.

For an alternate technique of this look, visit OPI.com

H

ж

Using GelColor Como Se Llama? and a detailing brush, draw a small H-shape 1/3 of the way up the nail and 2/3 of the way up the nail. Flash cure 15 seconds or less.

2

Continue to make small lines out of the top and bottom of each H-shape, resembling staircases. Cure 30 seconds.

Repeat Step 2.

Finished Look.

Apply 1 coat of GelColor Top Coat. Cure 30 seconds. Cleanse nails with a Nail Wipe saturated with N.A.S. 99.