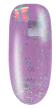

Prepare your dipping cups by filling with POWDER PERFECTION
Achievement Unlocked and Clear Color Set Powder.

1

Apply one coat of POWDER PERFECTION Base Coat to one nail leaving the perimeter free. Immediately dip the nail into POWDER PERFECTION Achievement Unlocked. Lightly brush away excess with a cosmetic brush. Repeat for coverage, covering the entire nail with the second coat.