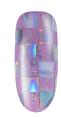

Apply a thin layer of POWDER PERFECTION Base Coat to the nail. Use an oval brush dipped in holographic flakes to brush flakes over the entire nail.

3

Apply a thin layer of POWDER PERFECTION Base Coat to the entire nail. Starting at the cuticle line, use a crystal applicator to press silver holographic squares into the base coat.

#### PRO TIP

Pick up squares with a tweezer and cut to fit smaller areas.

Continue staggering squares corner to corner until the nail is covered, reapplying base coat as needed. Once design is complete apply POWDER PERFECTION Base Coat and immediately dip in POWDER PERFECTION Clear Color Set Powder. Dust off excess powder. Apply one generous coat of POWDER PERFECTION Activator and wait 1-2 minutes (4 minutes for International).