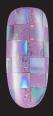

## PIXELS UNLOCKED

**XBOX COLLECTION** 

Complete OPI POWDER PERFECTION Nail Prep Step by Steps BEFORE YOU BEGIN!

Apply a thin layer of POWDER PERFECTION Base Coat to the nail. Use an oval brush dipped in holographic flakes to brush flakes over the entire nail.

3

Apply a thin layer of POWDER PERFECTION Base Coat to the entire nail. Starting at the cuticle line, use a crystal applicator to press silver holographic squares into the base coat.

#### PRO TIP

Pick up squares with a tweezer and cut to fit smaller areas.

Continue staggering squares corner to corner until the nail is covered, reapplying base coat as needed. Once design is complete apply POWDER PERFECTION Base Coat and immediately dip in POWDER PERFECTION Clear Color Set Powder. Dust off excess powder. Apply one generous coat of POWDER PERFECTION Activator and wait 1-2 minutes (4 minutes for International).