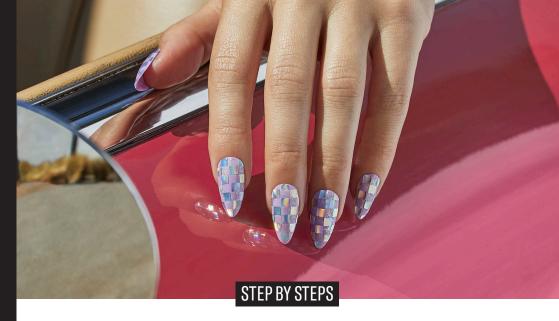

## PIXELS UNLOCKED

**XBOX COLLECTION** 

Complete OPI POWDER PERFECTION Nail Prep Step by Steps BEFORE YOU BEGIN!

Prepare your dipping cups by filling with POWDER PERFECTION
Achievement Unlocked and Clear Color Set Powder.

1

Apply one coat of POWDER PERFECTION Base Coat to one nail leaving the perimeter free. Immediately dip the nail into POWDER PERFECTION Achievement Unlocked. Lightly brush away excess with a cosmetic brush. Repeat for coverage, covering the entire nail with the second coat.

Apply a thin layer of POWDER PERFECTION Base Coat to the nail. Use an oval brush dipped in holographic flakes to brush flakes over the entire nail.

3

Apply a thin layer of POWDER PERFECTION Base Coat to the entire nail. Starting at the cuticle line, use a crystal applicator to press silver holographic squares into the base coat.

#### PRO TIP

Pick up squares with a tweezer and cut to fit smaller areas.

Continue staggering squares corner to corner until the nail is covered, reapplying base coat as needed. Once design is complete apply POWDER PERFECTION Base Coat and immediately dip in POWDER PERFECTION Clear Color Set Powder. Dust off excess powder. Apply one generous coat of POWDER PERFECTION Activator and wait 1-2 minutes (4 minutes for International).