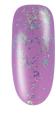

Prepare your dipping cups by filling with POWDER PERFECTION
Achievement Unlocked and Clear Color Set Powder.

1

Apply one coat of POWDER PERFECTION Base Coat to one nail leaving the perimeter free. Immediately dip the nail into POWDER PERFECTION Achievement Unlocked. Lightly brush away excess with a cosmetic brush. Repeat for coverage, covering the entire nail with the second coat.

Apply a thin layer of POWDER PERFECTION Base Coat to the nail. Use an oval brush dipped in holographic flakes to brush flakes over the entire nail.

3

Apply a thin layer of POWDER PERFECTION Base Coat to the entire nail. Starting at the cuticle line, use a crystal applicator to press silver holographic squares into the base coat.