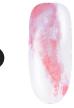

Apply one coat of POWDER PERFECTION Base Coat to in a diagonal wavy line down the center of the nail. Immediately pick up POWDER PERFECTION Racing for Pinks with an oval brush and sprinkle over the base coat creating a marble effect.