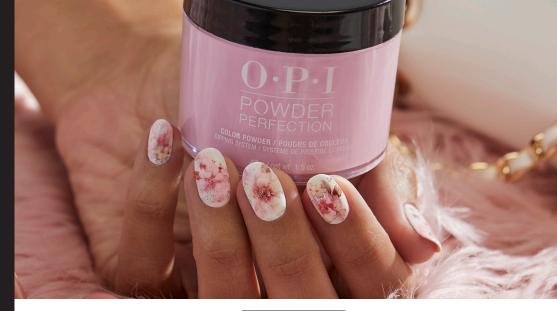

# ROSES FOIL YOU

# **STEP BY STEPS**

Prepare your dipping cups by filling with POWDER PERFECTION Achievement Unlocked and Clear Color Set Powder.

Apply one coat of POWDER PERFECTION Base Coat to one nail leaving the perimeter free. Immediately dip the nail into POWDER PERFECTION Alpine Snow. Lightly brush away excess with a cosmetic brush. Repeat for coverage, covering the entire nail with the second coat.

Apply one coat of POWDER PERFECTION Base Coat to in a diagonal wavy line down the center of the nail. Immediately pick up POWDER PERFECTION Racing for Pinks with an oval brush and sprinkle over the base coat creating a marble effect.

Apply a layer of POWDER PERFECTION Base Coat to the entire nail, apply POWDER PERFECTION Activator and wait 5-6 seconds (10 seconds for International). Cut a piece of rose transfer foil the size of the nail and press firmly into the base coat. Smooth the foil flat to the nail and allow the base coat to set before removing the transfer foil backing and leaving the design on the nail.