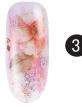

Apply a layer of POWDER PERFECTION Base Coat to the entire nail, apply POWDER PERFECTION Activator and wait 5-6 seconds (10 seconds for International). Cut a piece of rose transfer foil the size of the nail and press firmly into the base coat. Smooth the foil flat to the nail and allow the base coat to set before removing the transfer foil backing and leaving the design on the nail.