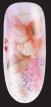

# ROSES FOIL YOU

Apply a layer of POWDER PERFECTION Base Coat to the entire nail, apply POWDER PERFECTION Activator and wait 5-6 seconds (10 seconds for International). Cut a piece of rose transfer foil the size of the nail and press firmly into the base coat. Smooth the foil flat to the nail and allow the base coat to set before removing the transfer foil backing and leaving the design on the nail.